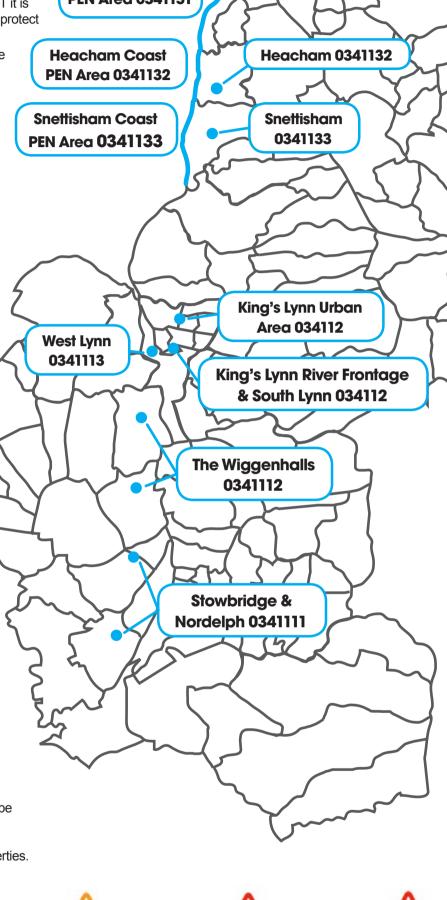

#### Code on the map below

At the prompt select 1 and then you can use your Quick Dial Code to access the information:

PRECAUTIONARY EVACUATION **North Norfolk** NOTICE (PEN) - Coast at Snettisham, Hunstanton Coast 034311 **Heacham and Hunstanton** There are a large number of caravans **PEN Area 0341131** and properties that lie between the flood embankments on the north west Norfolk coast at Snettisham. Heacham 0341132 **Heacham Coast** Heacham and Hunstanton. If PEN Area 0341132 evacuation is required then a great deal of time is needed to complete this task safely. Because of this **Snettisham Coast Snettisham** emergency responders have worked 0341133 **PEN Area 0341133** together to put in place specific flood warning evacuation procedures in the area.

If the Environment Agency issue a precautionary evacuation notice (PEN) flood warning for these areas, then additional warning signs will be displayed approaching the area and roads leading to the area will be closed. Responders will visit the affected properties in the area and caravan sites will carry out their own site evacuations.

Forecasting along this part of the coast is very complex and because of the nature of the defences in the area flooding can occur very quickly. It is important that you follow the instructions given and take action for your own safety.